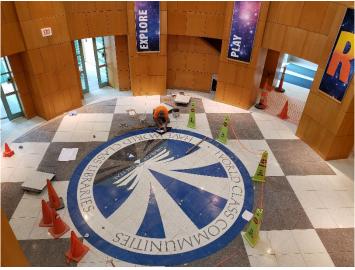

On Monday, May 20<sup>th</sup>, the general contractor will begin laying the tile for the medallion flooring in the rotunda. This will require that the main set of doors to the library be closed. Access will be provided via the east and west entrances to accommodate our customers.